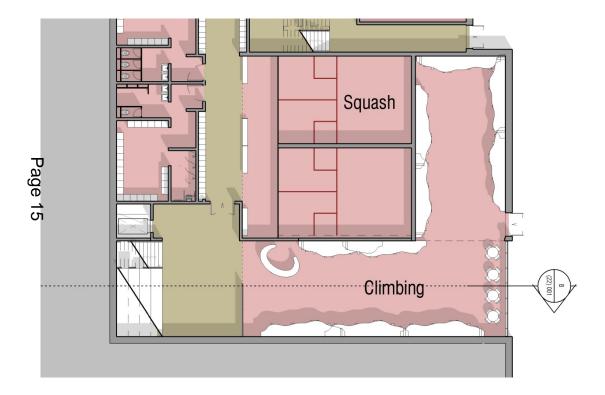

#### GROUND FLOOR - POOL HALL

Item 5

LOWER GROUND FLOOR - CLIMBING

LOWER GROUND FLOOR - SPORTSHALL

colour engenuiti