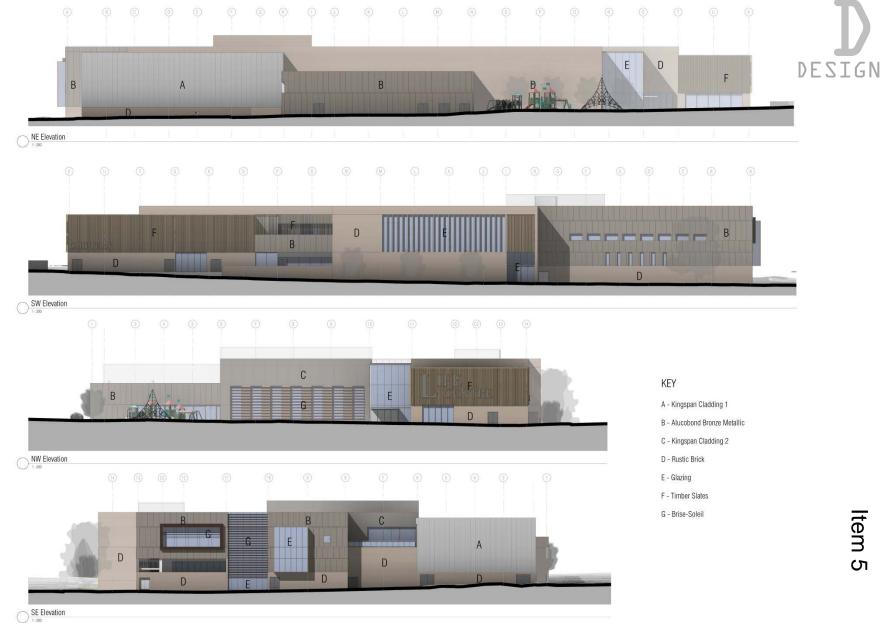

#### GROUND FLOOR - POOL HALL

Item 5

LOWER GROUND FLOOR - CLIMBING

LOWER GROUND FLOOR - SPORTSHALL

colour engenuiti