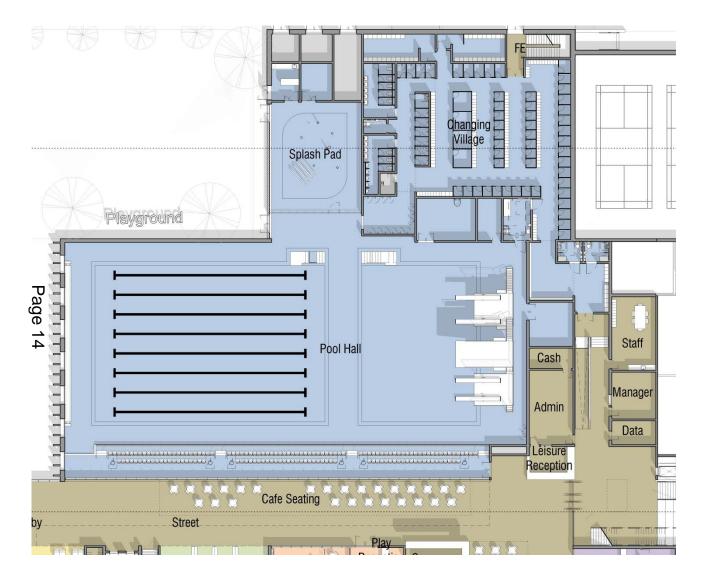

#### GROUND FLOOR - POOL HALL

Item 5

LOWER GROUND FLOOR - CLIMBING

LOWER GROUND FLOOR - SPORTSHALL

colour engenuiti